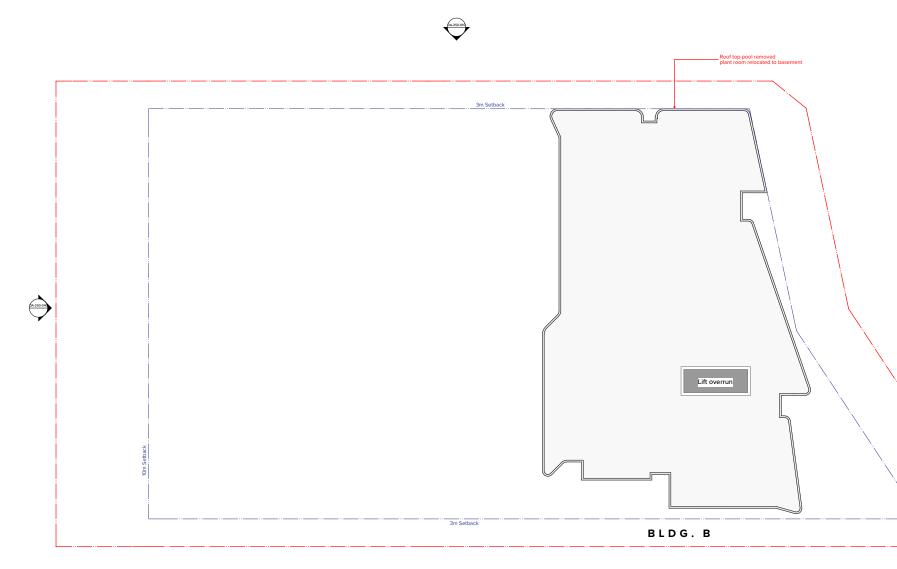

ad Hornsby NSW 2077 Australia

GA Plans Level 10 - 16 Bldg B Typical lower

# M 15.11.19 YO FOR DA UPDATES

 
 Rev.
 Date
 Approve.u.,

 Scale
 Project No.

 1:200 (A1, 50% (A3))
 Deg No.

 Status
 Deg No.
 16104 Drawn by YO,CC,AM Rev M

TURNER L7 ONE Curford Street Darlinghurst NSW 2010 Australia







DLCS Quality Endorsed Company ISO 9001 2008, Registration Number 20476 Nominated Architect: Nicholas Turner 6695, ABN 86 064 084 911

CLIENT

Drawing Title



Project Title **187-203 Peats Ferry Rd, Hornsby** Peats Ferry Road Hornsby NSW 2077 Australia

GA Plans Level 17 - 19 - Bldg B\_Typical Upper Residential TURNER Live Note Address to the Address and the Addr

M 15.11.19 YO FOR DA UPDATES 
 Rev.
 Date
 Approve...

 Scale
 Project No.

 1:200 @A1,50%@A3
 16104
 Y

 Status
 Duey No.
 F



A-250-034



DLCS Quality Endorsed Company ISO 9001 2008, Registration Number 20476 Nominated Architect: Nicholea Turner 6656, ABN 85 064 084 911



Proped Title **187-203 Peats Ferry Rd, Hornsby** Peats Ferry Road Hornsby NSW 2077 Australia Drawing Title GA Plans Level 20 - Bldg B\_Roof Terrace

# M 15.11.19 YO FOR DA UPDATES

 Rev.
 Date
 Approved by
 Revision Notes

 Scale
 Project No.
 Dirawn by
 North

 1:200 @A1, 50%@A3
 Day No.
 Dog No.
 North
 Yo.CC.AM

 Battan
 Dag No.
 DA-110-230
 M
 North

 TURNER
 L7 ONE Outroid Street Datingburst NSW 2010 Australs
 T +61 2 8668 0000 F = 61 2 6668 0000 F = 61 2 6668 0000



NOTES INCOMINGE OF TABLES NO REPROZECTION WITHOUT PERMISSION, ALLESS NOTE OFFICIENCE THE Desimilar is and rock oversections, all subscission and lists and to be created on