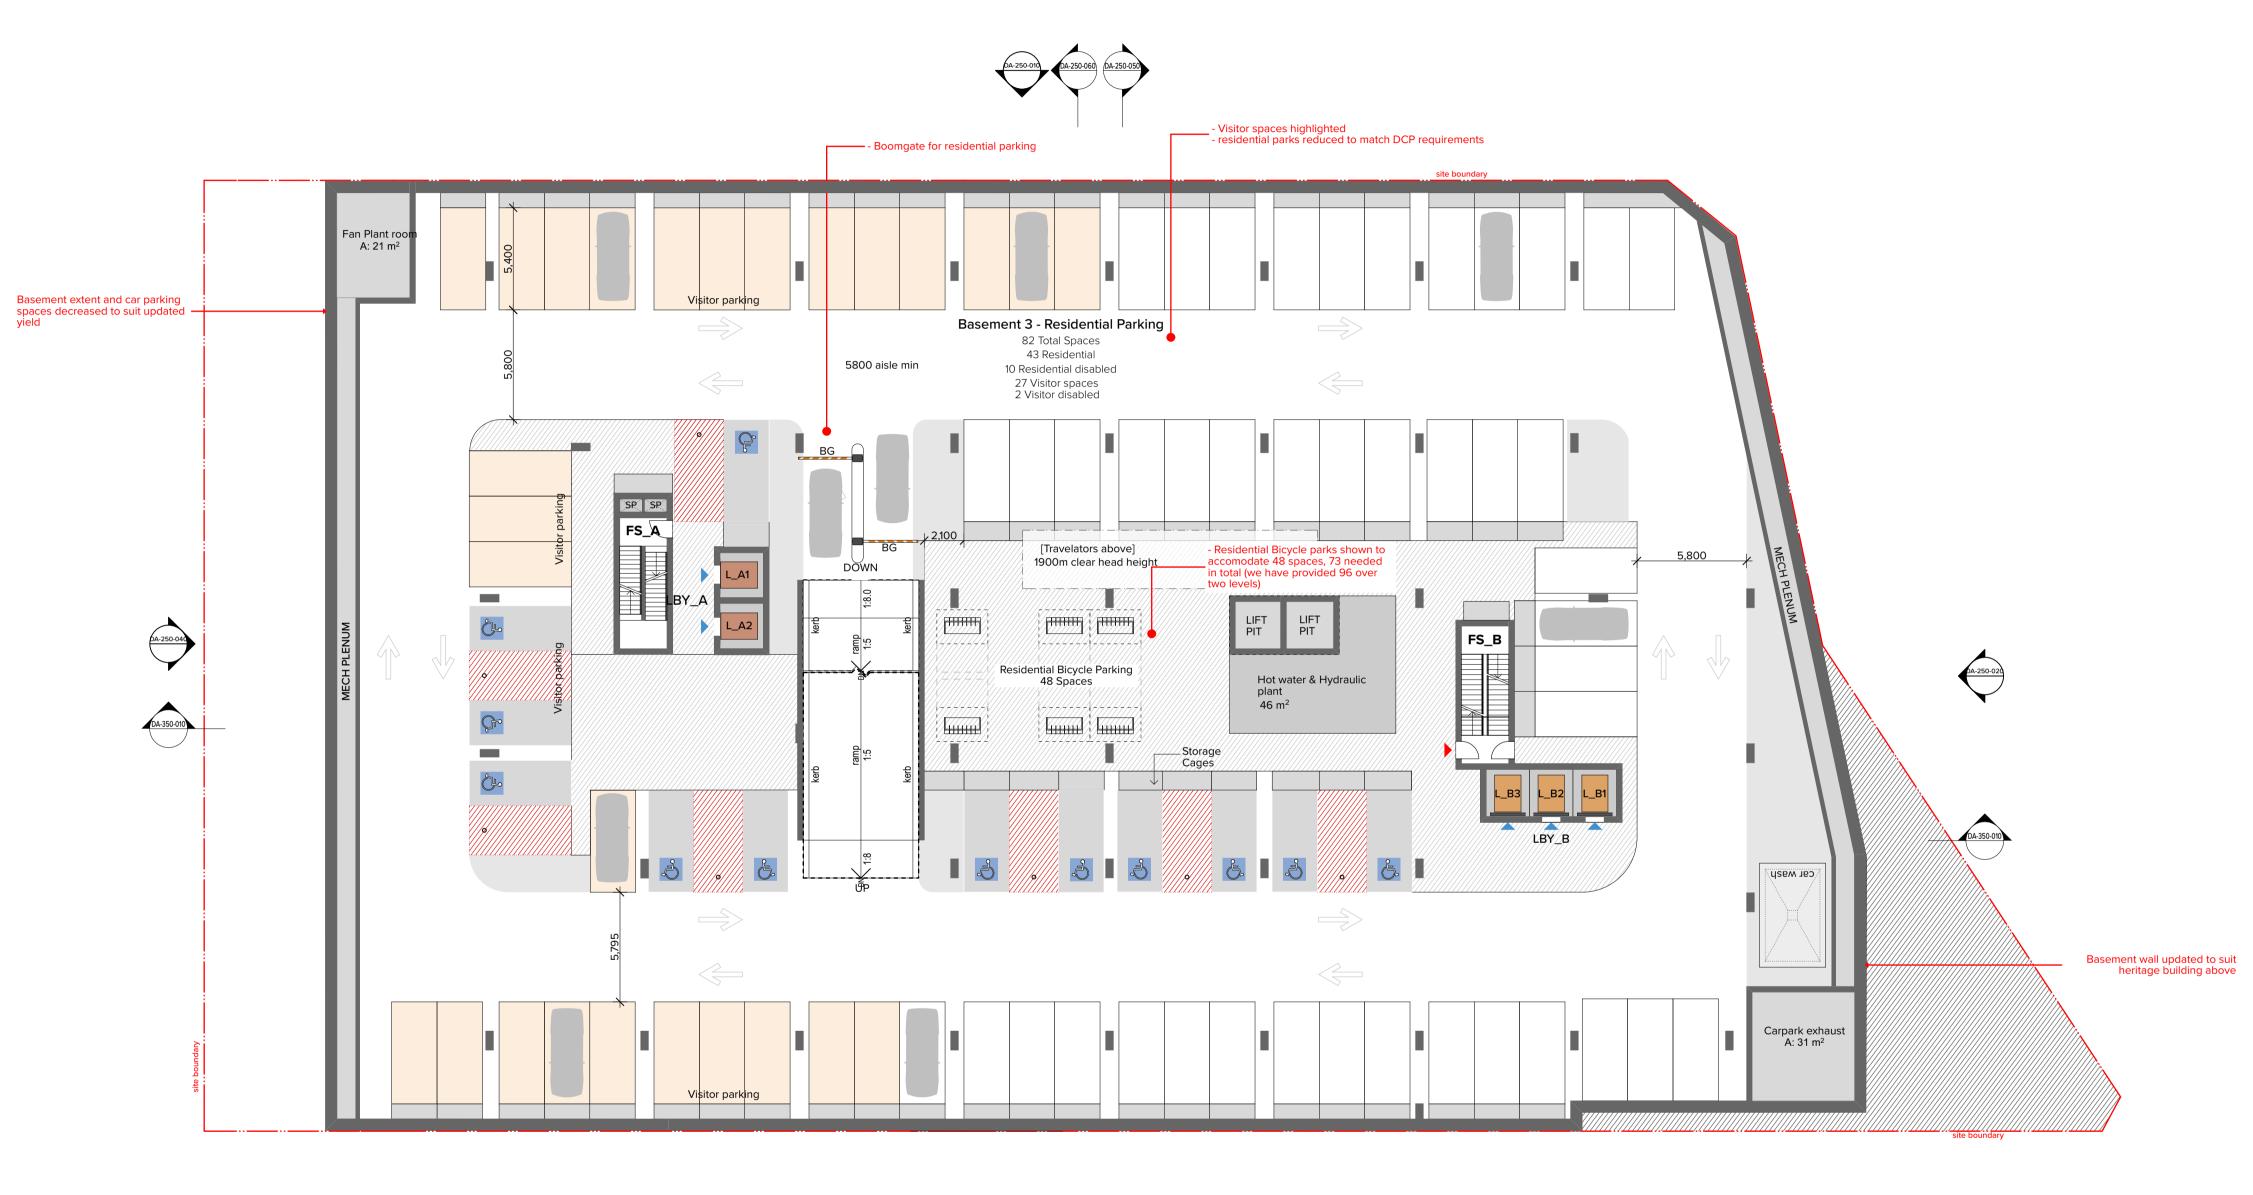

Lyon Tanner Hornsby P/L Suite 601, 153 Walker Street North Sydney NSW 2060

CLIENT

NOTES

\_\_\_\_\_

DA-250-060 DA-250-050

DA-250-030

Project Title **187-203 Peats Ferry Rd, Hornsby** Peats Ferry Road Hornsby NSW 2077 Australia

GA Plans Basement 3 - Residential Carpark M 18.11.19 YO FOR DA UPDATES

Scale

Rev. Date Approved by Revision Notes Scale <u>1:200 @A1, 50%@A3</u> Status Dwg No. Dwg No. Dwg No. P Project No.

16104 YO,CC,AM Rev