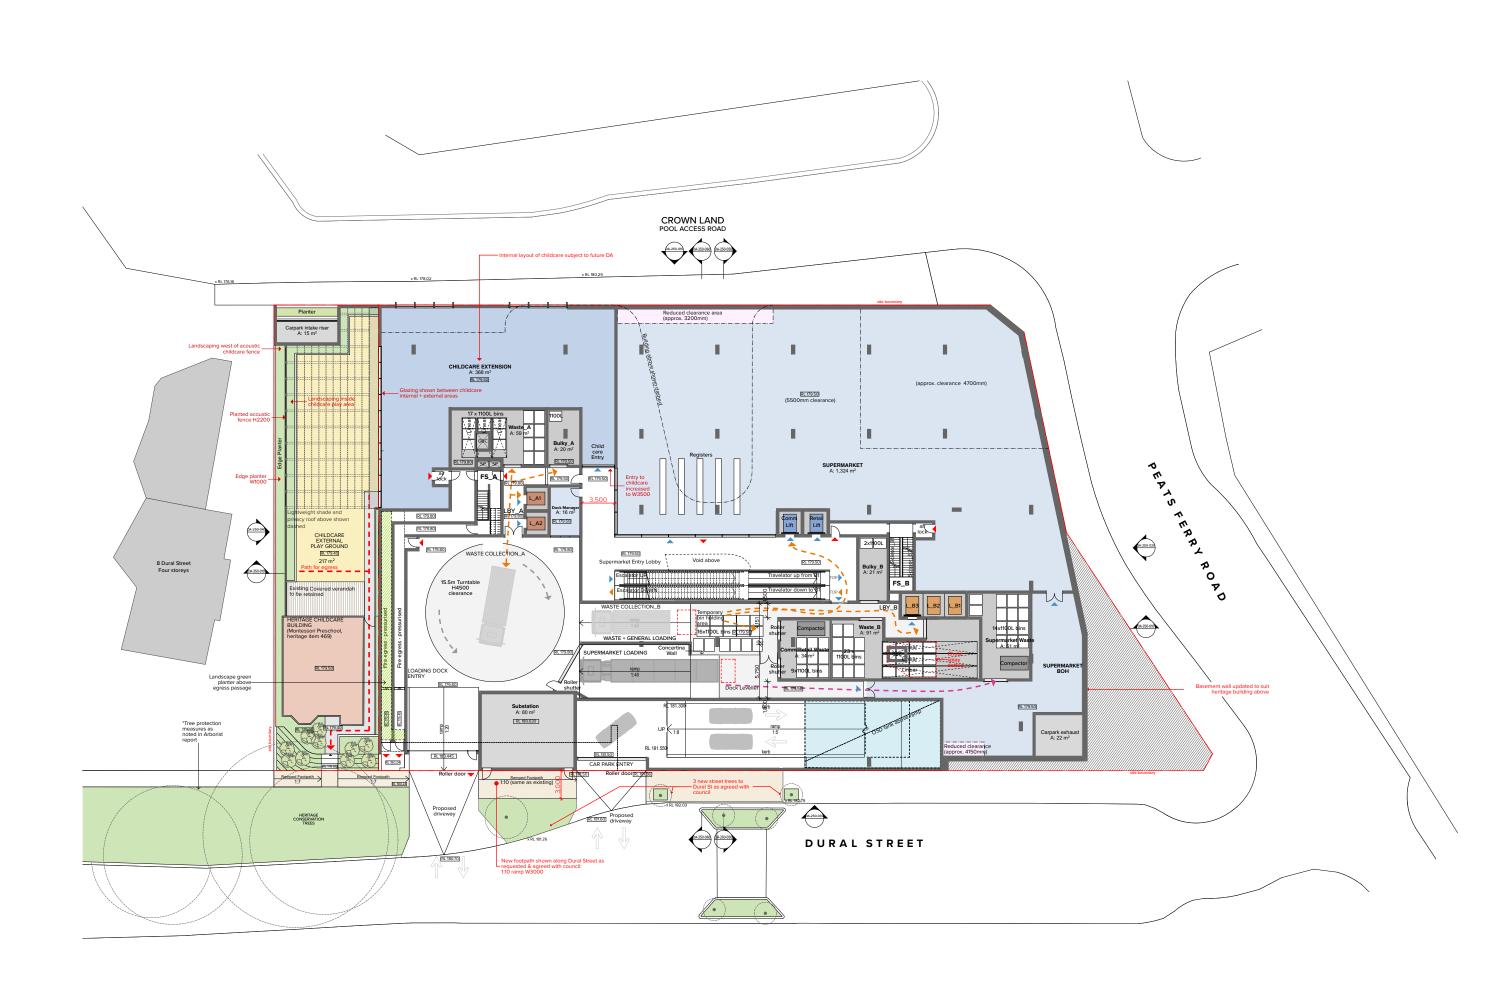

DLCS Quality Endorsed Company ISO 90012008, Registration Number 20476 Nominated Architect. Nicholas Turner 6695, ABN 86 064 084 911

CLIENT

| Drawing Tife<br>GA Plans<br>Lower Ground - Loading/Supermarket/Childcare | TURNE                          | R L7 ONE Oxford<br>Darlinghurst NS'<br>Australia |                |
|--------------------------------------------------------------------------|--------------------------------|--------------------------------------------------|----------------|
| Peats Ferry Road Hornsby NSW 2077 Australia                              | Status Development Application | Dwg No. DA-110-007                               | Rev N          |
| 187-203 Peats Ferry Rd, Hornsby                                          | 1:200 @A1, 50%@A3              | 16104                                            | YO,CC,AM       |
| Project Title                                                            | Rev. Date Approved by<br>Scale | Revision Notes<br>Project No.                    | Drawn by North |
|                                                                          | M 15.11.19 YO                  | FOR DA UPDATES                                   |                |