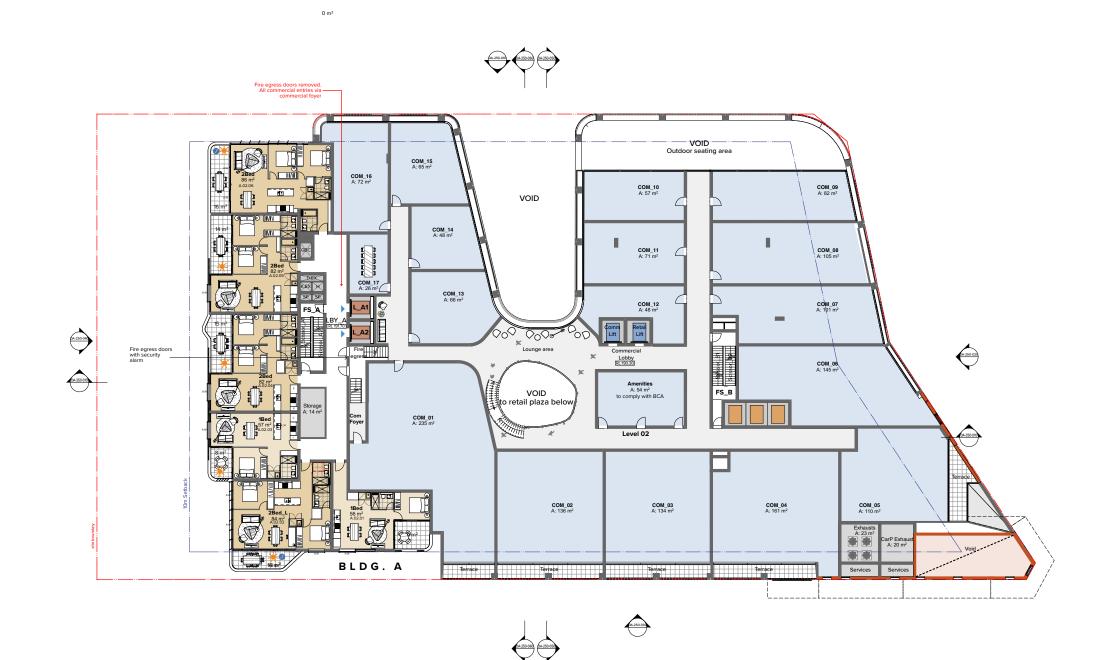

| 203 Peats Ferry Rd, Hornsby             |
|-----------------------------------------|
| s Ferry Road Hornsby NSW 2077 Australia |
| 74                                      |

GA Plans Level 3 - Podium / Communal Open Space