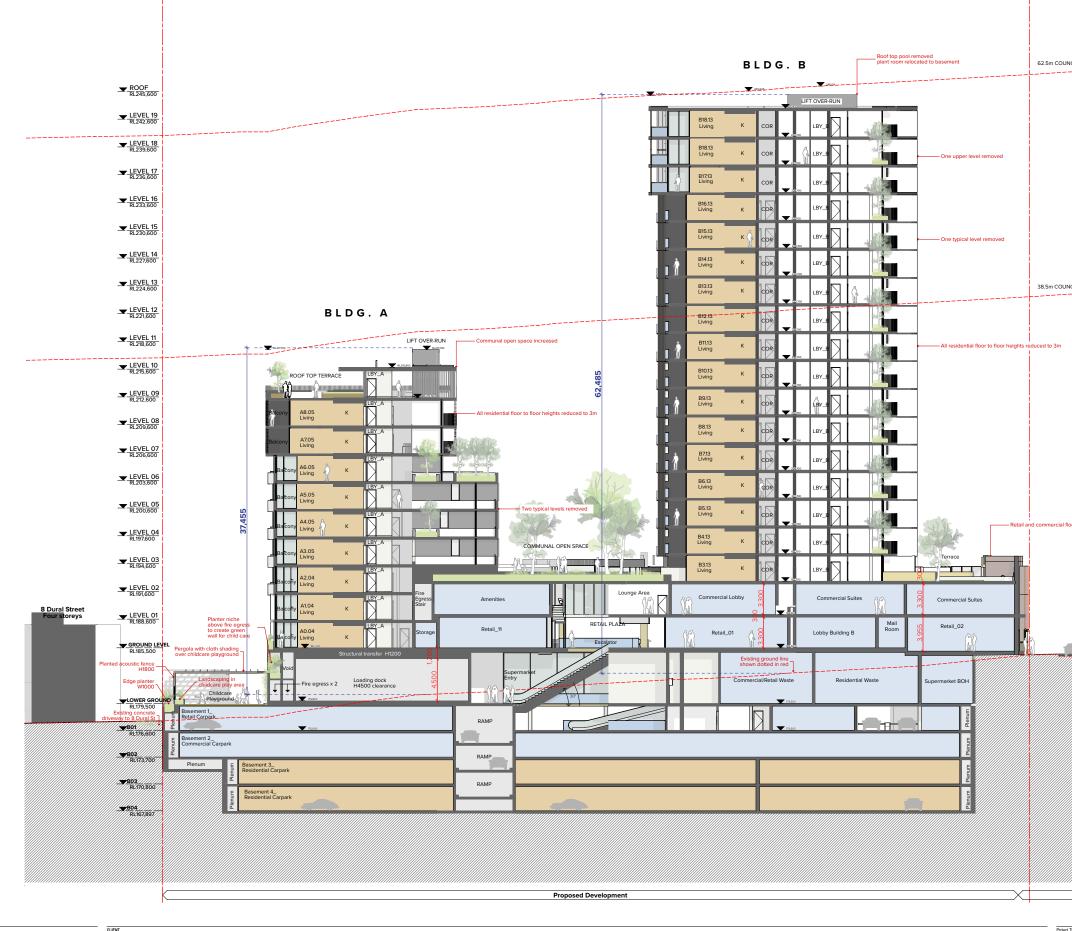

Drawing Title

GA Sections Long Section

TURNER L<sup>7</sup> ONE Oxford Street Darlinghurst NSW 2010 Australe