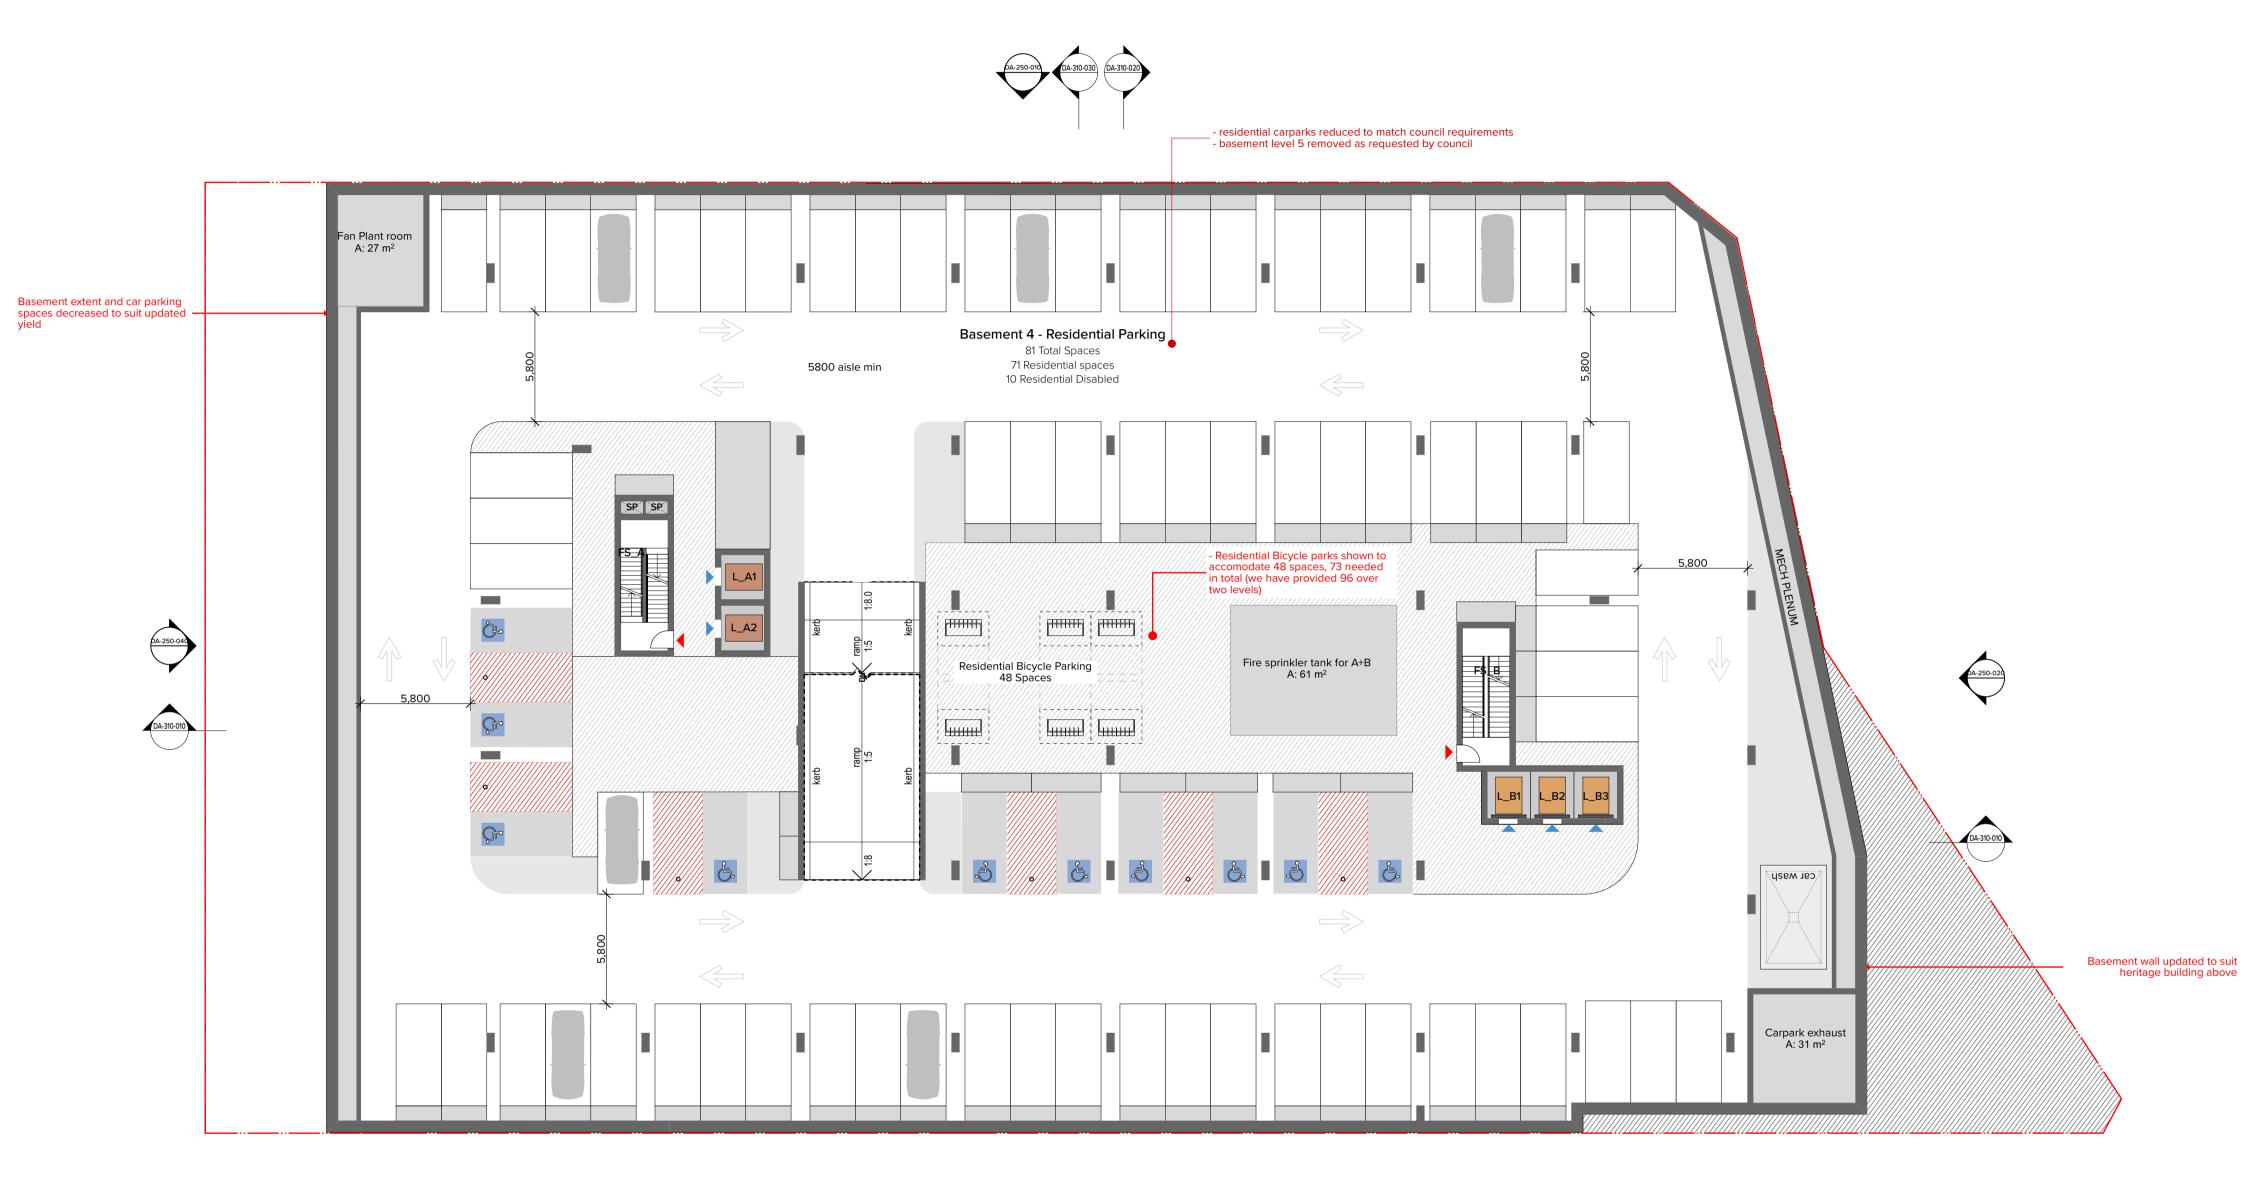

\_\_\_\_\_

DA-310-030

DA-250-030

Project Title

Rev. Date Approved by Revision Notes Scale

Scale 1:200 @A1, 50%@A3 Status Dwg No. Dwg No. DA-110-002 Project No.

M 18.11.19 YO FOR DA UPDATES

Drawn by 16104 YO,CC,AM

Rev

Μ

North

**187-203 Peats Ferry Rd, Hornsby** Peats Ferry Road Hornsby NSW 2077 Australia Drawing Title

GA Plans Basement 4 - Residential Carpark

TURNER

L7 **ONE** Oxford Street Darlinghurst NSW 2010 Australia