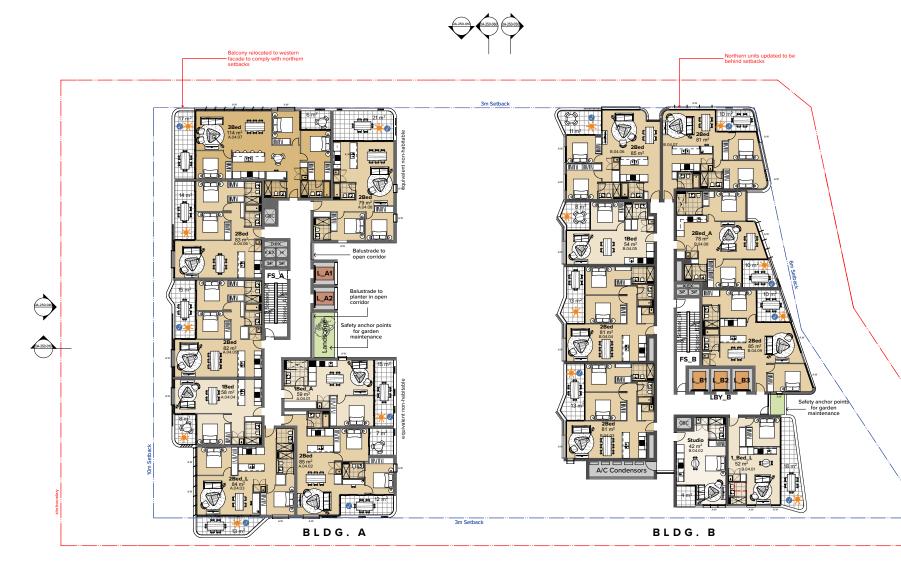

|         |          |                    |
| м      | 15.11.   | 19 YO       | FOR DA UP      | DATES   |          |                    |

TURNER L7 ONE Charlord Street Darlinghurst NSW 2010 Australia







DLCS Quality Endorsed Company ISO 9001/2008, Registration Number 20476 Nominated Architect: Nicholas Turner 6695, ABN 86 064 084 511

CLIENT

Project Title 187-203 Peats Fe Drawing Title







| 203 Peats Ferry Rd, Hornsby             |
|-----------------------------------------|
| s Ferry Road Hornsby NSW 2077 Australia |
| 74                                      |

GA Plans Level 3 - Podium / Communal Open Space

#### M 15.11.19 YO FOR DA UPDATES Date Approved by Revision Notes Project No. Rev. 1:200 @A1, 50%@A3 Dwg No. м

16104 YO,CC,AM DA-110-030 Development Application

TURNER





A-250.03



DLCS Quality Endorsed Company ISO 9001/2008, Registration Number 20476 Nominated Architect: Nicholas Turner 6695, ABN 86 064 084 511

CLIENT

Drawing Title



Project Title **187-203 Peats Ferry Rd, Hornsby** Peats Ferry Road Hornsby NSW 2077 Australia

GA Plans Level 4-Typical Lower Residential

### M 15.11.19 YO FOR DA UPDATES Date Approved by Revision Notes Project No. Rev.

 
 Scare
 1:200 @A1, 50%@A3

 Status
 Dwg No.
 16104 YO,CC,AM DA-110-040 м Development Application

TURNER L<sup>2</sup> ONE Oxford Street Darlinghurst NSW 2010 Australia



A-250-030



CLIENT

DLCS Quality Endersed Company 15D 9001 2008, Registration Number 20476 Nominated Architect Nicholas Tumer 6695, ABN 86 064 084 911

Drawing Title



Project Title 187-203 Peats Ferry Rd, Hornsby Peats Ferry R