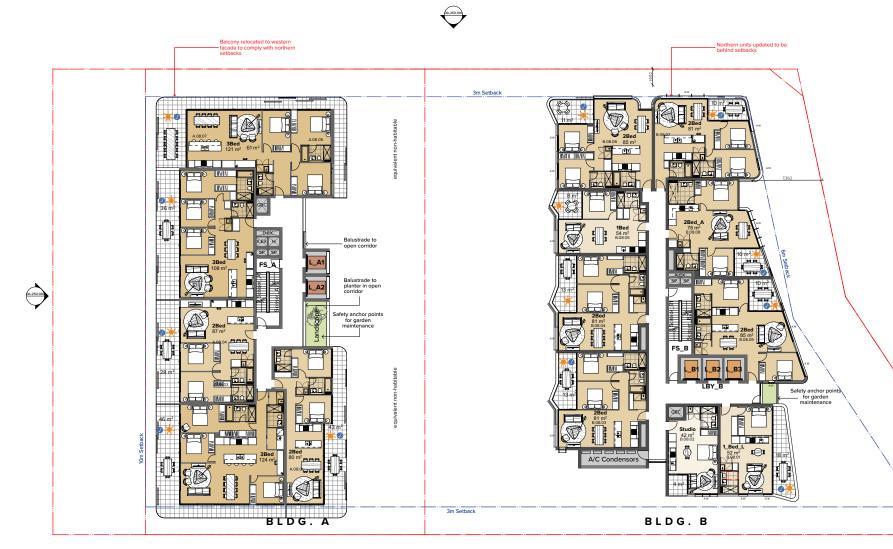

| 203 Peats Ferry Rd, Hornsby             |
|-----------------------------------------|
| s Ferry Road Hornsby NSW 2077 Australia |
| 74                                      |

GA Plans Level 3 - Podium / Communal Open Space