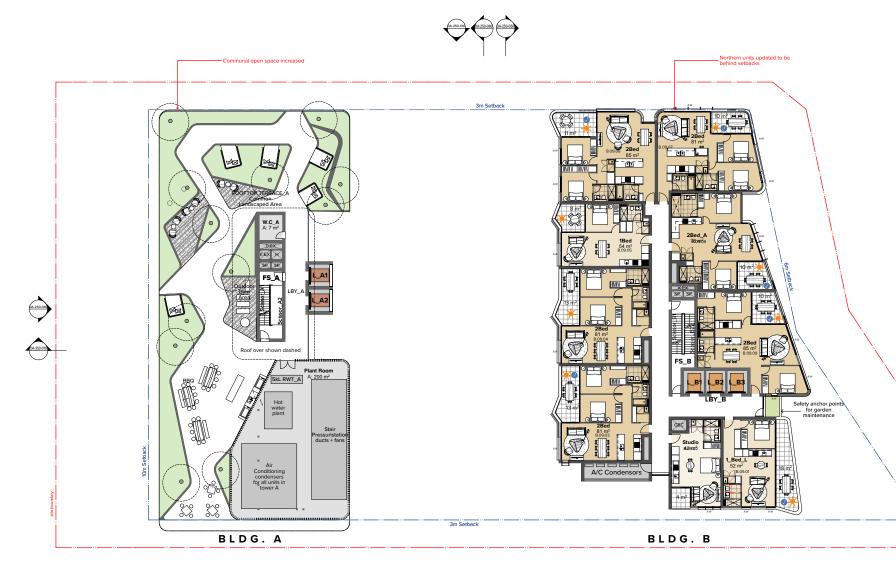

| 203 Peats Ferry Rd, Hornsby             |
|-----------------------------------------|
| s Ferry Road Hornsby NSW 2077 Australia |
| 74                                      |

GA Plans Level 3 - Podium / Communal Open Space