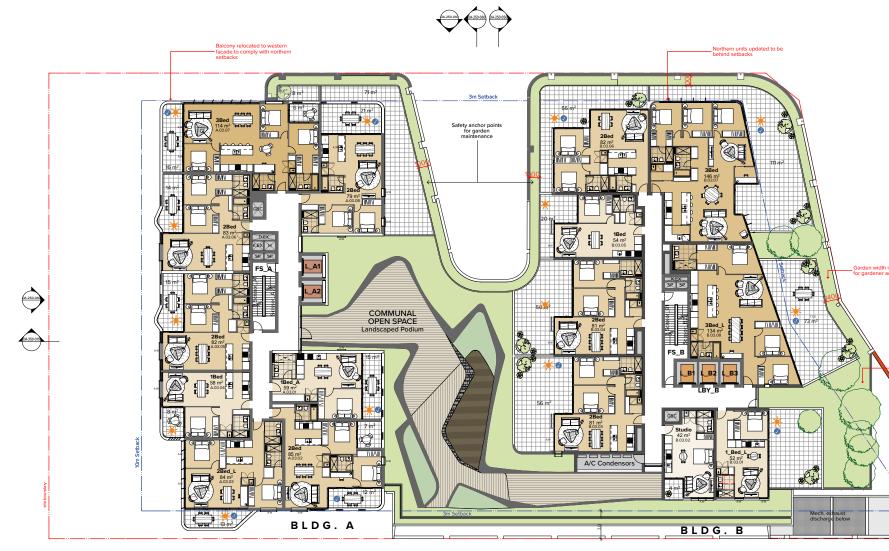

CLIENT

Drawing Title

Project Title **187-203 Peats Ferry Rd, Hornsby** Peats Ferry Road Hornsby NSW 2077 Australia

GA Plans Level 4-Typical Lower Residential