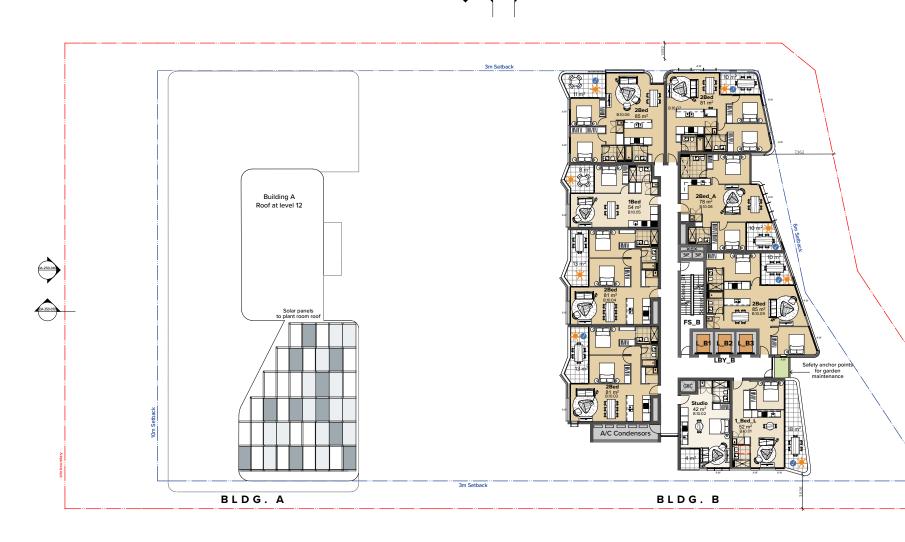

DLCS Quality Endorsed Company 15D 9001 2008, Registration Number 20476 Nominated Architect: Nicholas Turner 6695, ABN 86 064 084 911

CLIENT

Drawing Title

Project Title **187-203 Peats Ferry Rd, Hornsby** Peats Ferry Road Hornsby NSW 2077 Australia

GA Plans Level 10 - 16 Bldg B Typical lower

# M 15.11.19 YO FOR DA UPDATES

 
 Rev.
 Date
 Approve.u.,

 Scale
 Project No.

 1:200 (A1, 50% (A3))
 Deg No.

 Status
 Deg No.
 16104 Drawn by YO,CC,AM Rev M

TURNER L7 ONE Curford Street Darlinghurst NSW 2010 Australia