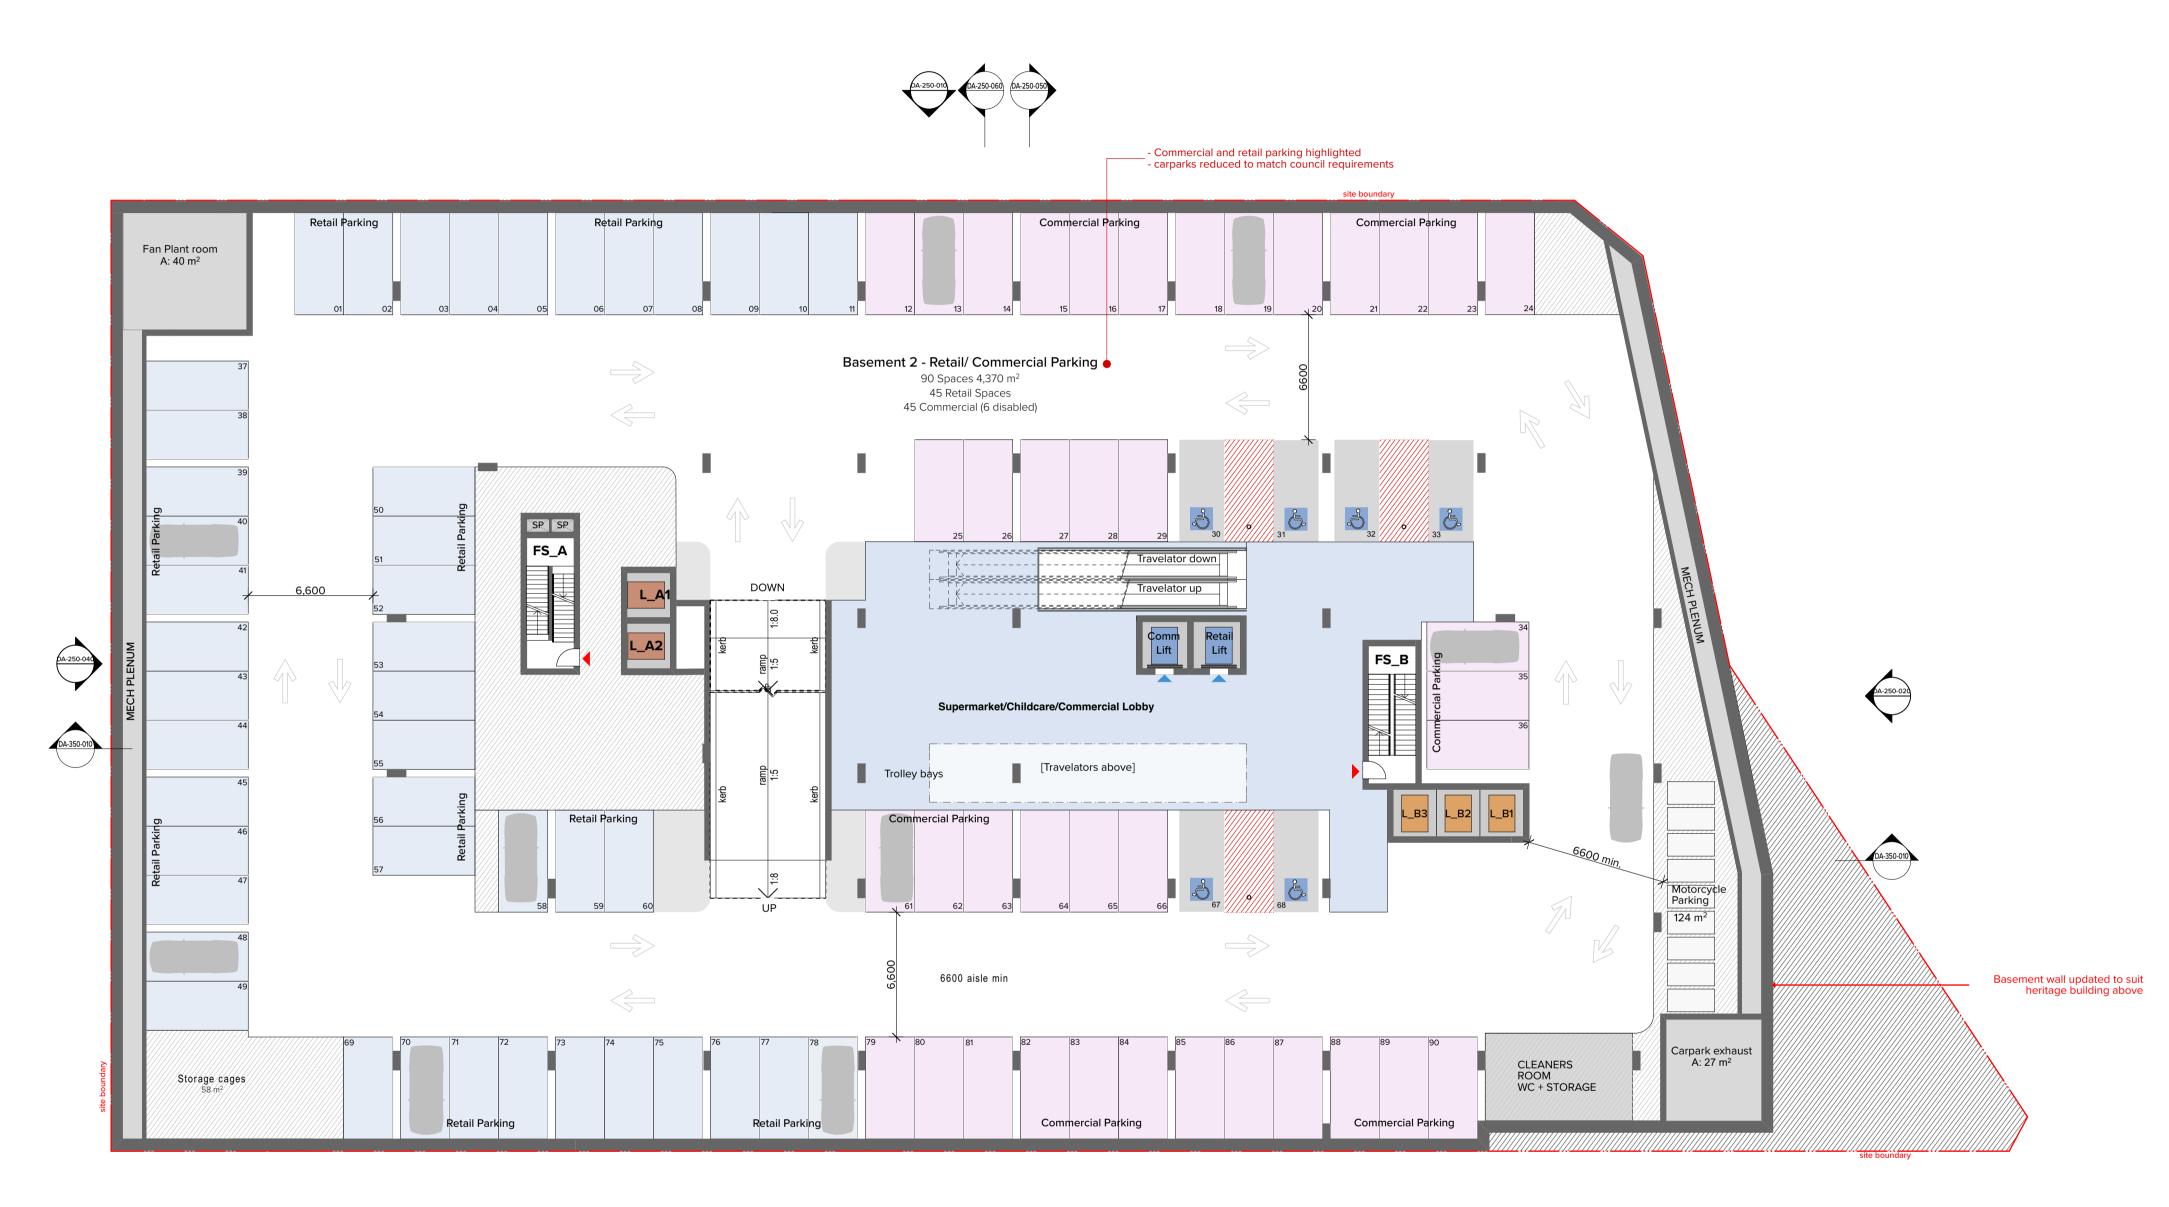

GA Plans Basement 2 - Retail Carpark M 18.11.19 YO FOR DA UPDATES

Scale

Rev. Date Approved by Revision Notes Project No. 1:200 @A1, 50%@A3 Status **Development Application** 

Drawn by 16104 YO,CC,AM Dwg No. **DA-110-005** 