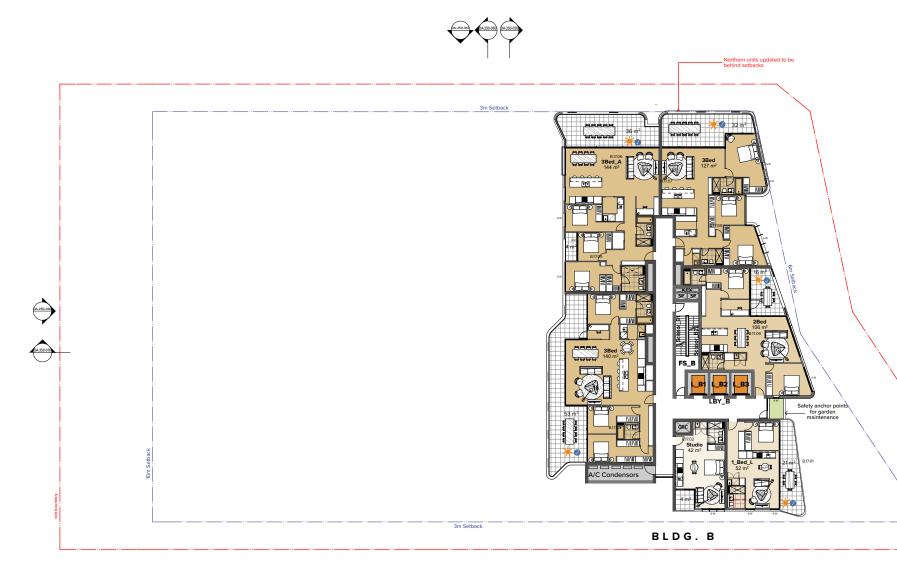

pper Residential

## M 15.11.19 YO FOR DA UPDATES Date Approved by Revision Notes Project No.

Rev. State 1:200 @A1, 50%@A3 Status Status Day No. Day No 16104 Drawn by Nores YO,CC,AM Rev \_\_\_\_ м

TURNER L<sup>2</sup> ONE Oxford Street Darlinghurst NSW 2010 Australia







DLCS Quality Endorsed Company 15D 9001 2008, Registration Number 20476 Nominated Architect: Nicholas Turner 6695, ABN 86 064 084 911

CLIENT

Drawing Title



Project Title **187-203 Peats Ferry Rd, Hornsby** Peats Ferry Road Hornsby NSW 2077 Australia

GA Plans Level 10 - 16 Bldg B Typical lower

# M 15.11.19 YO FOR DA UPDATES

 
 Rev.
 Date
 Approve.u.,

 Scale
 Project No.

 1:200 (A1, 50% (A3))
 Deg No.

 Status
 Deg No.
 16104 Drawn by YO,CC,AM Rev M

TURNER L7 ONE Curford Street Darlinghurst NSW 2010 Australia







DLCS Quality Endorsed Company ISO 9001 2008, Registration Number 20476 Nominated Architect: Nicholas Turner 6695, ABN 86 064 084 911

CLIENT

Drawing Title



Project Title **187-203 Peats Ferry Rd, Hornsby** Peats Ferry Road Hornsby NSW 2077 Australia

GA Plans Level 17 - 19 - Bldg B\_Typical Upper Residential TURNER Live Note Address to the Address and the Addr

M 15.11.19 YO FOR DA UPDATES 
 Rev.
 Date
 Approve...

 Scale
 Project No.

 1:200 @A1,50%@A3
 16104
 Y

 Status
 Duey No.
 F



A-250-034



DLCS Quality Endorsed Company ISO 9001 2008, Registration Number 20476 Nominated Architect: Nicholea Turner 6656, ABN 85 064 084 911



Proped Title **187-203 Peats Ferry Rd, Hornsby** Peats Ferry Road Hornsby NSW 2077 Australia Drawing Title GA Plans Level 20 - Bldg B\_Roof Terrace