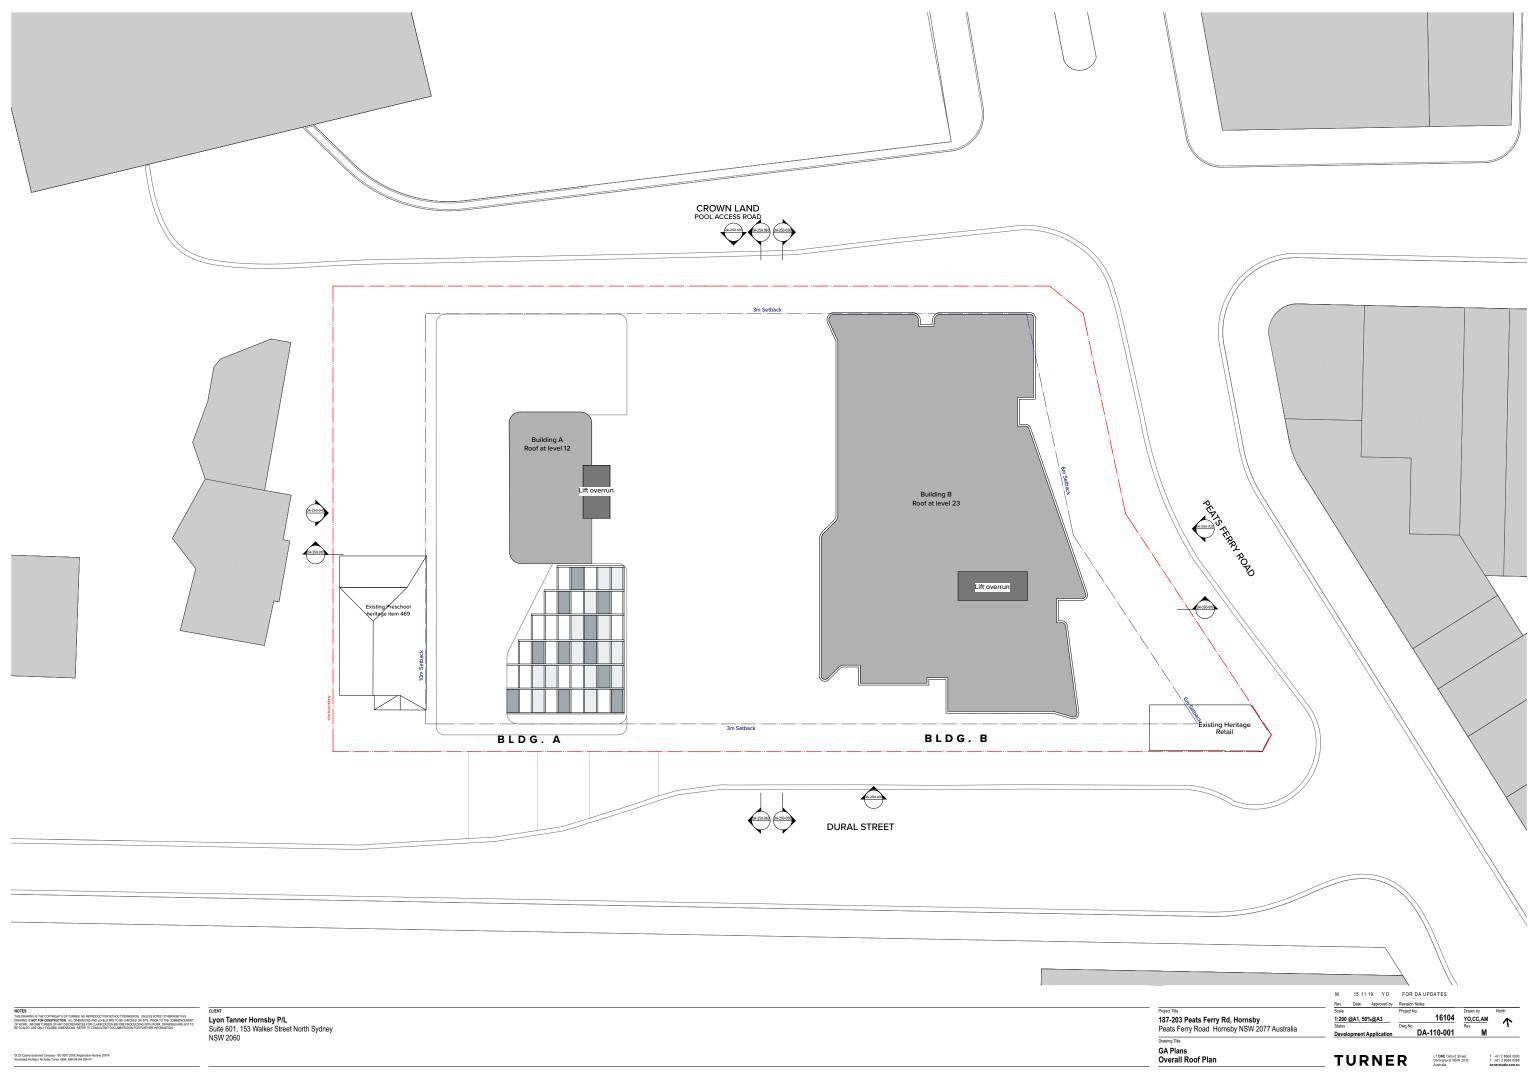

THIS DRAWING IS THE COPYRIGHT © OF TURNER. NO REPRODUCTION WITHOUT PERMISSION. UNLESS NOTED OTHERWISE THIS DRAWING IS NOT FOR CONSTRUCTION. ALL DIMENSIONS AND LEVELS ARE TO BE CHECKED ON SITE PRIOR TO THE COMMENCEMENT OF WORK. INFORM TURNER OF ANY DISCREPANCIES FOR CLARIFICATION BEFORE PROCEEDING WITH WORK. DRAWINGS ARE NOT TO BE SCALED. USE ONLY FIGURED DIMENSIONS. REFER TO CONSULTANT DOCUMENTATION FOR FURTHER INFORMATION.

Lyon Tanner Hornsby P/L Suite 601, 153 Walker Street North Sydney NSW 2060

CLIENT

NOTES

-

Project Title **187-203 Peats Ferry Rd, Hornsby** Peats Ferry Road Hornsby NSW 2077 Australia Drawing Title

Scale

Status

M 18.11.19 YO FOR DA UPDATES

Rev. Date Approved by Revision Notes Project No. Drawn by 16104 1:200 @A1, 50%@A3 Dwg No. **DA-110-006 Development Application** 

Rev

YO,CC,AM Μ

North

GA Plans Basement 1 - Retail Carpark